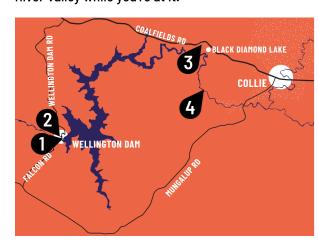

Leave at least half a day to explore Wellington Dam and the Collie Town Centre, and make sure you allow some time to check out the attractions of the Collie River Valley while you're at it.

1 GUIDO VAN HELTEN

LOCATION: WELLINGTON DAM WALL, WORSLEY ARTWORK: REFLECTIONS, 2020-21

2 JADE DOLMAN

LOCATION: WELLINGTON DAM LOOKOUT, WORSLEY ARTWORK: LAYERS OF KNOWLEDGE, 2020

**3** NORM WILSON, ERIC BOLT BLYTH

LOCATION: COALFIELDS HIGHWAY, OPPOSITE COCKRAM RD ARTWORK: WAY 79, 1979

4 NATALIE VEAL WITH CONSULTATION FROM JOE NORTHOVER AND JAMES KHAN

LOCATION: SUSPENSION BRIDGE, FLORA RD/SCENIC DRIVE ARTWORK: KANEANG-WILLMAN BRIDGE MURAL, 2021-22

5 SIOUX TEMPESTT

LOCATION: COLLIE VISITOR CENTRE, 154 THROSSELL ST ARTWORK: HIT THE TRAILS, 2020