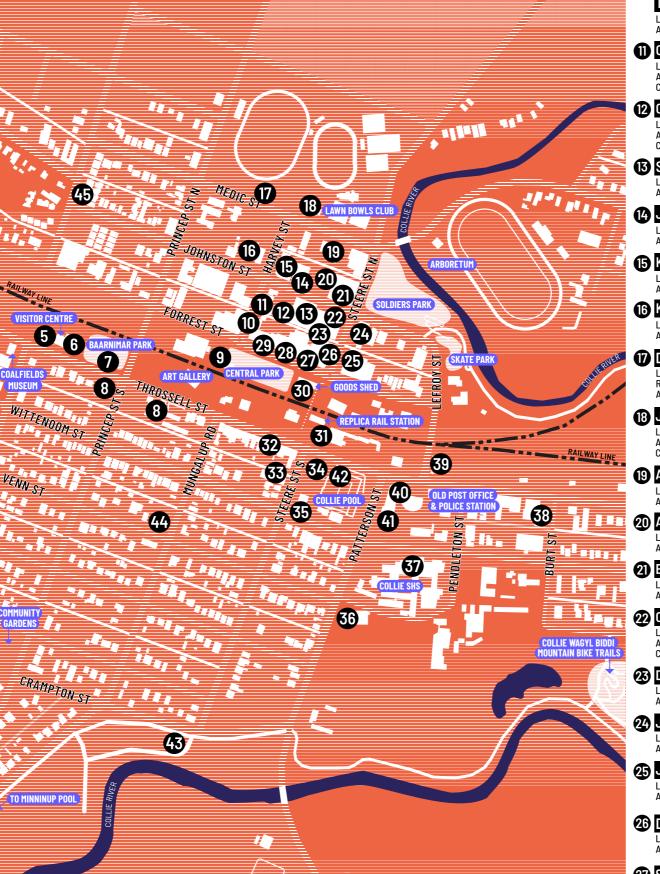

10 TJYLLYUNGOO/LANCE CHADD WITH TRISH ROBINSON & WE OF THE BIBBULMUN'

LOCATION: 22 HARVEY ST ARTWORK: NGARNGUNGUDDITJ. 2020

11) COLLIE COMMUNITY & ANDREW FRAZER

LOCATION: 24 HARVEY ST (SIDE WALL FACING LANEWAY) ARTWORK: A LOVE LETTER, 2017 COLLABORATORS: NOEL BARNES & COLLIE YOUTH

(2) COLLIE COMMUNITY & TRUDI CURRAN

LOCATION: 24 HARVEY ST (REAR WALL FACING CARPARK)
ARTWORK: COLLIE RIVER VALLEY, 1999
COLLABORATORS: COLLIE SHS STUDENTS & CRV MEDICAL STAFF

(13) SHAKEY (JACOB BUTLER)

LOCATION: 534 JOHNSTON ST (WOOLWORTHS BACK CARPARK) ARTWORK: COAL MINING THROUGH THE AGES, 2021

**14) JACK BROMELL** 

LOCATION: 38-40 JOHNSTON ST (SIDE WALL) ARTWORK: *KARDA*, 2020

15 KAMBARNI

LOCATION: 42 JOHNSTON ST ARTWORK: GNAALA KARLA BOOJA, 2020

16 KYLE HUGHES-ODGERS

LOCATION: 44 JOHNSTON ST (TYRE POWER BACK WALL) ARTWORK: THE SUN & THE MOON - THE MOON & THE SUN, 2020

17 DONALD COOK

LOCATION: VETERAN & CLASSIC CAR CLUB OF WA CLUB ROOMS, MEDIC ST (NEAR CORNER OF HARVEY ST) ARTWORK: EARLY MOTORING, 2021

18 JACKSON HARVEY

LOCATION: PUMP HOUSE, CNR MEDIC ST & HARVEY ST ARTWORK: SUBTERRANEAN MARRON, 2020 COLL ABORATOR: ED RILEY

19 AUDREY FERNANDES-SATAR & ARIF SATAR

LOCATION: LOT 5 MEDIC ST (FLOORING XTRA SIDE WALL)

**20 ANDREW FRAZER** 

LOCATION: 85 STEERE ST N (BACK WALL) ARTWORK: YOU ARE HOME, 2020

21 ERNIE & LOUISE TURPIN & MARGARET KOUS

LOCATION: 20 JOHNSTON ST (MULTIPLE MURALS) ARTWORK: COLLIE CO-OPERATIVE SOCIETY, 1997

22 COLLIE COMMUNITY & ANDREW FRAZER

LOCATION: CNR STEERE ST N & JOHNSTON ST ARTWORK: THE ENDLESS ADVENTURE, 2016 COLLABORATORS: LORI PENSINI & COLLIE YOUTH

23 DAEK WILLIAM

LOCATION: 73 STEERE ST N (LANEWAY) ARTWORK: CREED BIRCH, 2019

24 JARRAD MARTYN

LOCATION: 86 STEERE ST N ARTWORK: GOLDEN CRUST BAKERY, 2020

**25 JARRAD MARTYN** 

LOCATION: 88 STEERE ST N ARTWORK: DORSETT MOTORS, 2020

26 DONALD COOK

LOCATION: CNR STEERE ST N & FORREST ST ARTWORK: JONES FAMILY, 2020

27 SHAKEY (JACOB BUTLER)

LOCATION: 62 FORREST ST ARTWORK: PIT PONY, 2020

## **28 MARINA LOMMERSE & MICHAEL PHILLIPS**

LOCATION: 64 FORREST ST ARTWORK: FRIDAY NIGHT AT THE THEATRE ROYALE, 2020 COLLABORATORS: COLLIE COMMUNITY & THE MURAL STUDIO

29 MARINA LOMMERSE & MICHAEL PHILLIPS

LOCATION: 72 FORREST ST ARTWORK: THE GIRL IN THE SHOP WINDOW, 2020 COLLABORATORS: COLLIE COMMUNITY & THE MURAL STUDIO

**30 ERNIE & LOUISE TURPIN** 

LOCATION: COLLIE GOODS SHED, FORREST ST (INSIDE) ARTWORK: UNTITLED (2X WORKS), 2006

**31 MARGARET KOUS** 

LOCATION: REPLICA RAIL STATION, 86 THROSSELL ST ARTWORK: ROSE GARDEN, 2000 COLLABORATORS: CLAUDE HILL, CHRISTIE KOUS, CARL KOUS & CHILDREN FROM AMAROO PRIMARY SCHOOL

**32 NATALIE VEAL** 

LOCATION: 101 THROSSELL ST (LANEWAY) ARTWORK: BLACK DIAMOND, 2020

33 IAN MUTCH

LOCATION: 51 STEERE ST S (LANEWAY) ARTWORK: FADING HABITAT, 2020

SHAKEY (JACOB BUTLER) WITH GUIDANCE FROM JOE NORTHOVER

LOCATION: COLLIE SHIRE OFFICE, 87 THROSSELL ST ARTWORK: BORONIA GULLEY, 2021

**35** TAHNEE KELLAND

LOCATION: 82 WITTENOOM ST (COLLIE PUBLIC LIBRARY) ARTWORK: KNOWLEDGE IS POWER, 2019

**36 AMOK ISLAND** 

LOCATION: COLLIE SENIOR HIGH SCHOOL, PATTERSON ST ARTWORK: CHERAX DESTRUCTOR, 2020

37 SHAKEY (JACOB BUTLER) WITH GUIDANCE FROM JOE NORTHOVER

LOCATION: COLLIE SENIOR HIGH SCHOOL, 76 WITTENOOM ST ARTWORK: KWOBIDAK KOONDARM, 2022

38 LUKE O'DONOHOE

LOCATION: CNR BURT ST & THROSSELL ST (ON BURT ST) ARTWORK: OPEN ROAD, 2020

**39 SHAKEY (JACOB BUTLER)** 

LOCATION: 1 LEFROY ST (COLLIE-CARDIFF RSL) ARTWORK: COLLIE-CARDIFF RSL TRIBUTE, 2020 COLLABORATORS: GRAHAME OLD, GARY BENTON

**40 SHAKEY (JACOB BUTLER)** 

LOCATION: 75 THROSSELL ST (MINEWORKERS INSTITUTE) ARTWORK: TIMBER WORKERS, 2021

(4) FINTAN MAGEE

LOCATION: 75 PATTERSON ST (MINEWORKERS INSTITUTE)
ARTWORK: THREE WORKERS, 2020

42 JADE DOLMAN & SEANTELLE WALSH

LOCATION: 87 THROSSELL ST (MINEWORKERS MEMORIAL POOL) ARTWORK: NGANGUNGUDDITJ WALGU, 2021

43 MIKAELA MILLER

LOCATION: PUMP HOUSE, CNR CRAMPTON ST & STEERE ST S ARTWORK: *RIVER LINES*, 2020

44 PHIL GOATCHER

LOCATION: ALL SAINTS CHURCH, 46 VENN ST W (INSIDE) ARTWORK: UNTITLED, 1922

45 KAREN SEWELL